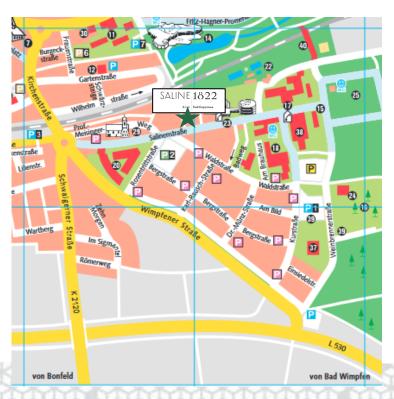

## parking possibilities:

We have at the main entrance 2 short-term parking spaces available for checking in and unloading luggage.

The hotel has a closed parking garage opposite the main entrance. This has 55 parking spots.

The following fees apply for parking in the garage:

E-parking including charging (you will need your own cable): Parking:

Public parking within walking distance:

P2: Rosentrittstrasse/Therapiezentrum:

Distance to the hotel:

P1: Weinbrennerstraße/Salinenpark Parkplatz Distance to the hotel:

€10 per day / €15 per night €5 per day / €10 per night

chargeable (park machine) approx. 250m

free of charge approx. 500m