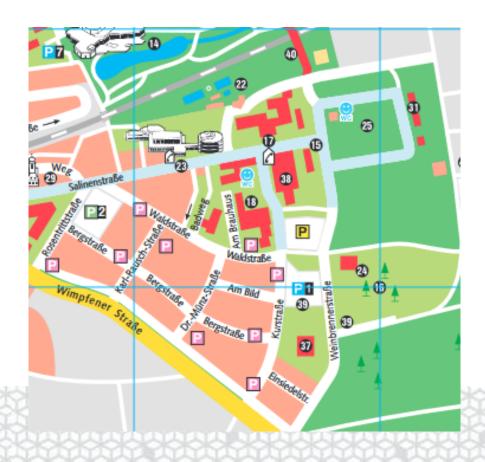

## parking possibilities:

We have at the main entrance 2 short-term parking spaces available for checking in and unloading luggage.

The hotel has a closed parking garage opposite the main entrance. This has 55 parking spots.

The following fees apply for parking in the garage:

E-parking including charging (you will need your own cable): Parking:

Public parking within walking distance:

P2: Rosentrittstrasse/Therapiezentrum:

Distance to the hotel:

P1: Weinbrennerstraße/Salinenpark Parkplatz Distance to the hotel:

€10 per day / €15 per night €5 per day / €10 per night

chargeable (park machine) approx. 250m

free of charge approx. 500m