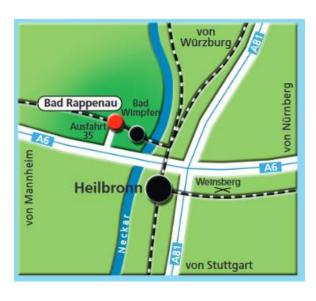

#### Arrival by car:

via A6 highway:

- Take the exit Bad Rappenau in the direction of Bad Rappenau/Bonfeld
- Follow the L1107 street for about 2 kilometers, then turn into the K2120 street in direction of Bad Rappenau
- Take the entrance to Bad Rappenau on Schwaigerner Straße then follow the road till the next roundabout
- At the roundabout, take the first exit into Salinenstraße, follow the signs to Hotel Saline1822
- Follow the road on Salinenstraße for about 400m to get to the hotel.

Direction to enter into your Navigation System: Salinenstr. 33, 74906 Bad Rappenau.